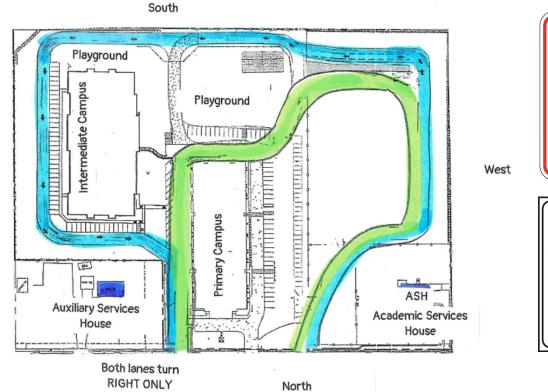

## **Intermediate Dismissal**

- → Afternoon dismissal starts @ 3:30PM
- → BLUE or GREEN placards ARE needed for afternoon dismissal
  - Please have your placard visible in your dash with your child's FIRST & LAST Name & Grade in dark/bold ink...so we can read from a distance (thank you!)
  - DWG police will NOT let you enter the campus driveway without a placard
  - ◆ DWG police will NOT let you enter the campus driveway prior to 3:30PM
- → Intermediate only (no siblings @ the Primary campus) are to have a BLUE placard
  - Intermediate only are to enter the driveway in the outer RIGHT lane and drive behind both playgrounds and pick up your student(s) on the EAST drive
- → Mixed Multiples (Intermediate & Primary siblings) are to have a GREEN placard
  - Mixed Multiples are to enter the driveway in the inner LEFT lane and drive between the Primary & Intermediate to pick up your student(s) on the WEST side of the Intermediate campus
- → All students are to be picked up by 4PM