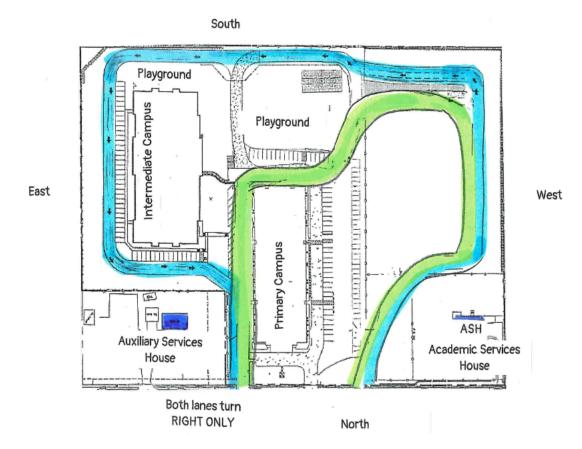

## **Intermediate Drop Off**

- → Morning Drop-off starts @ 7:30AM
- → No placards are needed for Morning Drop Off
- → Intermediate only (no siblings @ the Primary campus) are to be dropped off on the EAST side of the Intermediate campus from 7:30-8AM
  - Intermediate only students will enter the building through the EAST drive doors
- → Mixed Multiples (Intermediate & Primary siblings) are to be dropped off in between the Intermediate & Primary campus from 7-7:45AM
  - ◆ 7-7:30AM / Mixed Multiples may enter the building through the front door entrance
  - ◆ 7:30-7:45AM / Mixed Multiples will walk to the NORTH sidewalk & enter through the EAST doors
- → Please have your child prepared to jump out when staff motion for them to exit
  - Breakfast finished / put away
  - Backpacks zipped up & ready
  - ◆ Electronics off & put away
  - Books closed & put away
  - Students "exit side" is determined by what lane parents are in:
    - Vehicles in the left lane Students exit from the left side of the car
    - Vehicles in the right lane Students exit from the right side of the car
- → Students are counted tardy after 8:05AM.